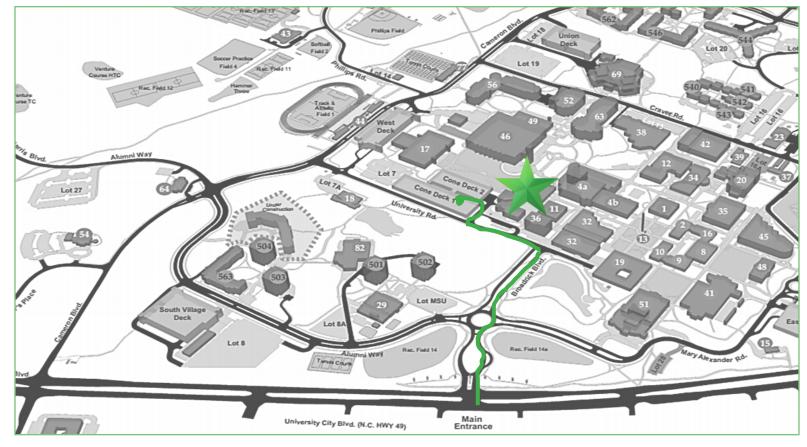

Broadrick Blvd.

Turn left at University Rd.

Turn right at the Cone Deck and park in visitor parking.

From the South

via I-77

North on I-77

Merge onto I-85 N via EXIT 13A toward GREENSBORO

Follow I-85 directions below..

Broadrick Blvd.

Turn left at University Rd.

Turn right at the Cone Deck and park in visitor parking.